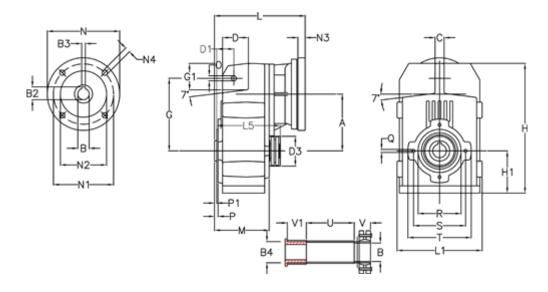

## **Data Sheet**

Article number: 29560401088740

Description: Shaft mounted gear

A412QF45-10,8-P100B5

## **Measures**

| A = 175.75 | D1 = 56.5  | I5 = 200.0  | P1                                         | = 3.5    | V =  |
|------------|------------|-------------|--------------------------------------------|----------|------|
| B = 45     | d3 = 100   | M = 144.0   | Q                                          | = M12x19 | V1 = |
| B1 = 28    | G = 218    | N = 250     | R                                          | = 130    |      |
| B2 = 31.3  | G1 = 97.5  | N1 = 215    | S                                          | = 165    |      |
| B3 = 8     | H = 389.0  | N2 = 180    | Т                                          | = 200    |      |
| B4 = 45    | H1 = 116.0 | N4 = M12x16 | Tightening torque Nm adapter bushing = 6.0 |          |      |
| C = 16     | L = 275.5  | O = 14      | Tightening torque Nm shrink disc           | = 10.0   |      |
| D = 79.0   | L1 = 242   | P = 7.5     | U                                          | = 82.0   |      |
|            |            |             |                                            |          |      |